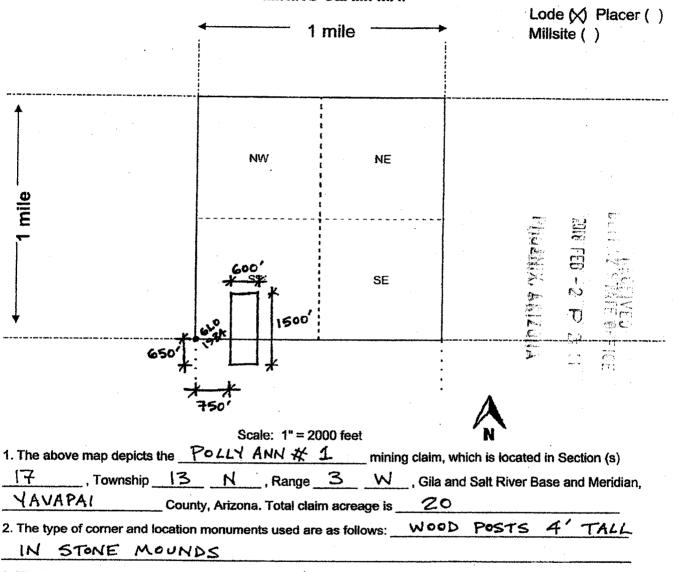

|
| DATED AND POSTED on the ground this 25TH day of SANU                        |                                                |                      |
|                                                                             |                                                |                      |
| Print Name(s) BENJAMIN TILMAN                                               |                                                |                      |
| Print Name(s) BENJAMIN TILMAN<br>Signature(s) Street Street                 |                                                |                      |
|                                                                             |                                                | Form MCF100          |

Revised July 2014



MINING CLAIM MAP

3. The bearings and distances in degrees and feet between claim corners and to a public land survey monument are as depicted on the map.

4. If the claim is a placer or millsite claim with exterior limits conforming to legal subdivisions of the public survey, provide a legal description of the claim \_\_\_\_\_

Form MCF100a Revised July 2014  $\triangleright$ 

2×

-<u>f=</u>

-== ∞

0

പ

| LOCATION NOTICE FOR LODE MINING CLAIM                                        |              |              | ***         |                            | 1        |
|------------------------------------------------------------------------------|--------------|--------------|-------------|----------------------------|----------|
| Amendment BLM Serial #