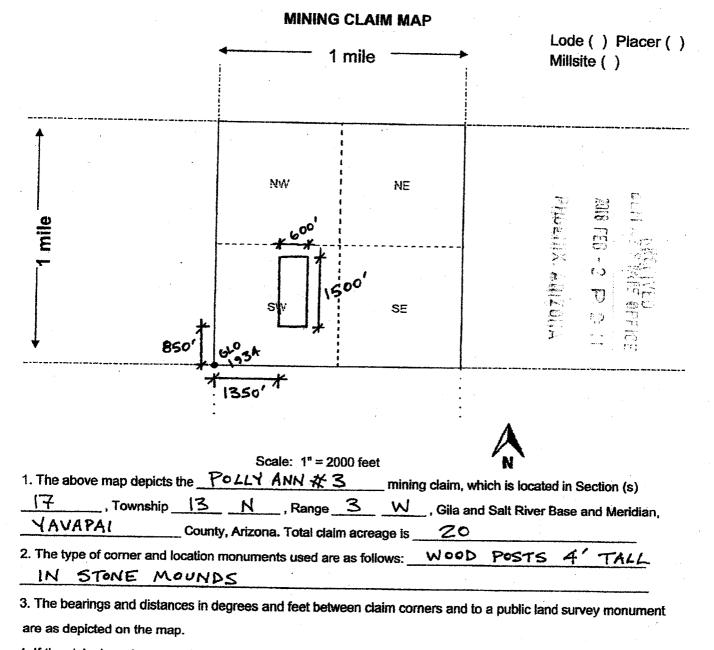

|                                         |
| Print Name(s) BENJAMIN TILMAN                                                                                                                      |                                         |
| Print Name(s) BENJAMIN TILMAN<br>Signature(s) Strengthered                                                                                         |                                         |
|                                                                                                                                                    | Form MCF100                             |

Form MCF100 Revised July 2014 A M C U U 8

9.5



4. If the claim is a placer or millsite claim with exterior limits conforming to legal subdivisions of the public survey, provide a legal description of the claim \_\_\_\_\_

Form MCF100a Revised July 2014 100

0

က

\_\_\_\_\_

| LOCATION NOTICE FOR LODE MINING CLAIM                                        |                                        |        |
|------------------------------------------------------------------------------|----------------------------------------|--------|
| Amendment BLM Serial #                                                       |                                        |        |
| NOTICE IS HEREBY GIVEN that the POLLY ANN                                    | BLM<br>Date                            | 877    |
| lode mining claim has been located